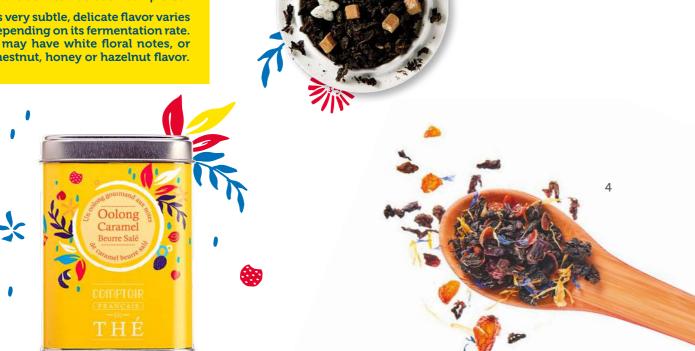

# Oolong Blends

Wu Long means "black dragon". The legend of its creation recounts that, around 300 years ago, a tea planter from the region of Fujian was walking through the tea plants, wondering how to create new varieties and "obtain" new tastes.

Suddenly a dragon, an emblematic animal in China, came out of one of the trees. The tea planter interpreted this as a good omen, picked a few leaves, left them to ferment for a shorter time than usual and discovered original new flavor notes. Oolong tea was born.

It is partially fermented, with fermentation having been deliberately halted before the transformation into black tea has been completed.

Its very subtle, delicate flavor varies depending on its fermentation rate. It may have white floral notes, or chestnut, honey or hazelnut flavor.

### CHESTNUT OOLONG

Based on an Oolong tea, this chestnutflowered tea smells like South of France. A sip of it will make you feel on vacation! 3 - 901 250 GREEDY VRAC OOLONG CARAMEL **SEASALT** 

The salted butter toffee sticks to the image of the French Britanny and conquered the world. Now the oolong with salted butter toffee will also oolong strengthen the image of Comptoir Français du Thé a faultless world tour. Enjoy with a Kouign amann or pancakes at the

shade of a menhir. + 911 512 - 20 916 812