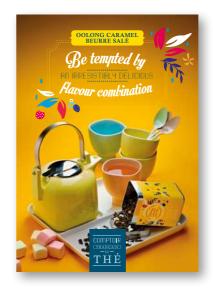

### CHESTNUT OOLONG

Based on an Oolong tea, this chestnutflowered tea smells like South of France. A sip of it will make you feel on vacation! 3 - 901 250 GREEDY VRAC OOLONG CARAMEL **SEASALT** 

The salted butter toffee sticks to the image of the French Britanny and conquered the world. Now the oolong with salted butter toffee will also oolong strengthen the image of Comptoir Français du Thé a faultless world tour. Enjoy with a Kouign amann or pancakes at the

shade of a menhir. + 911 512 - 20 916 812