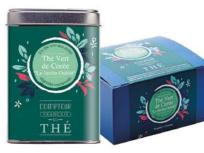

# OUR PACKAGING

# Gradually, our filters, threads and tags will be made of PLA (bio-sourced material), which is vegetable-based and biodegradable.