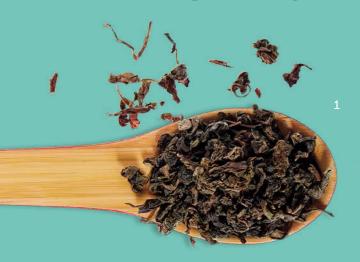

# Oolong Blends

Wu Long means "black dragon". The legend of its creation recounts that, around 300 years ago, a tea planter from the region of Fujian was walking through the tea plants, wondering how to create new varieties and "obtain" new tastes.

Suddenly a dragon, an emblematic animal in China, came out of one of the trees. The tea planter interpreted this as a good omen, picked a few leaves, left them to ferment for a shorter time than usual and discovered original new flavor notes. Oolong tea was born.

It is partially fermented, with fermentation having been deliberately halted before the transformation into black tea has been completed.

Its very subtle, delicate flavor varies depending on its fermentation rate. It may have white floral notes, or chestnut, honey or hazelnut flavor.