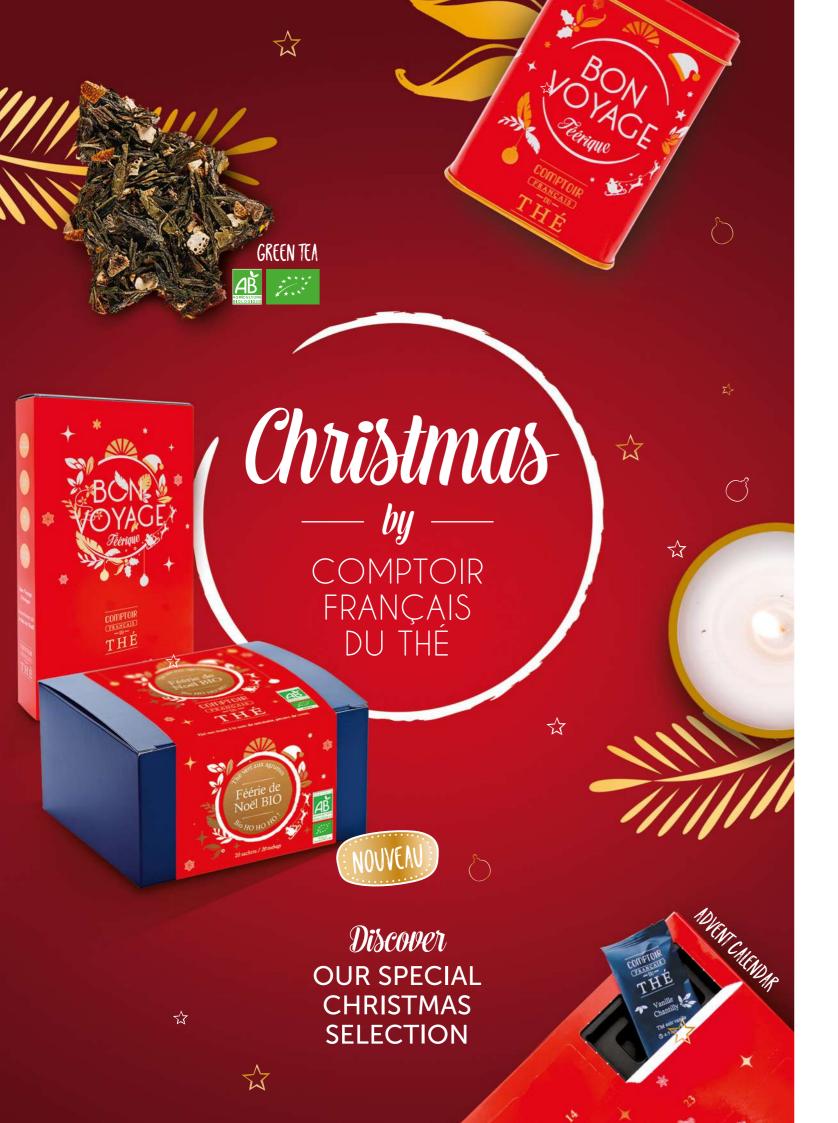

# Gift box of fairy teas "Bon Voyage

Assortment of 4 fairy teas, 20 tea bags

- Noël en Alsace
- Étoile du 25

Féérique"

- Noël en Vert
- Noël aux Bermudes

réf. 922 027

Gift box sold already filled 6 sets per lot