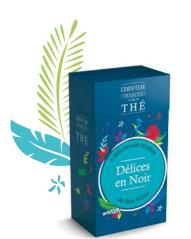

#### Gift Box "Délices en Noir"

- Assortment of 5 recipes - Christophe Colomb
- Vanille Chantilly
- Grand Earl Grey
- Guruchka - Boston 1773

ref. 922 028

Gift box sold already filled 15 sets per lot