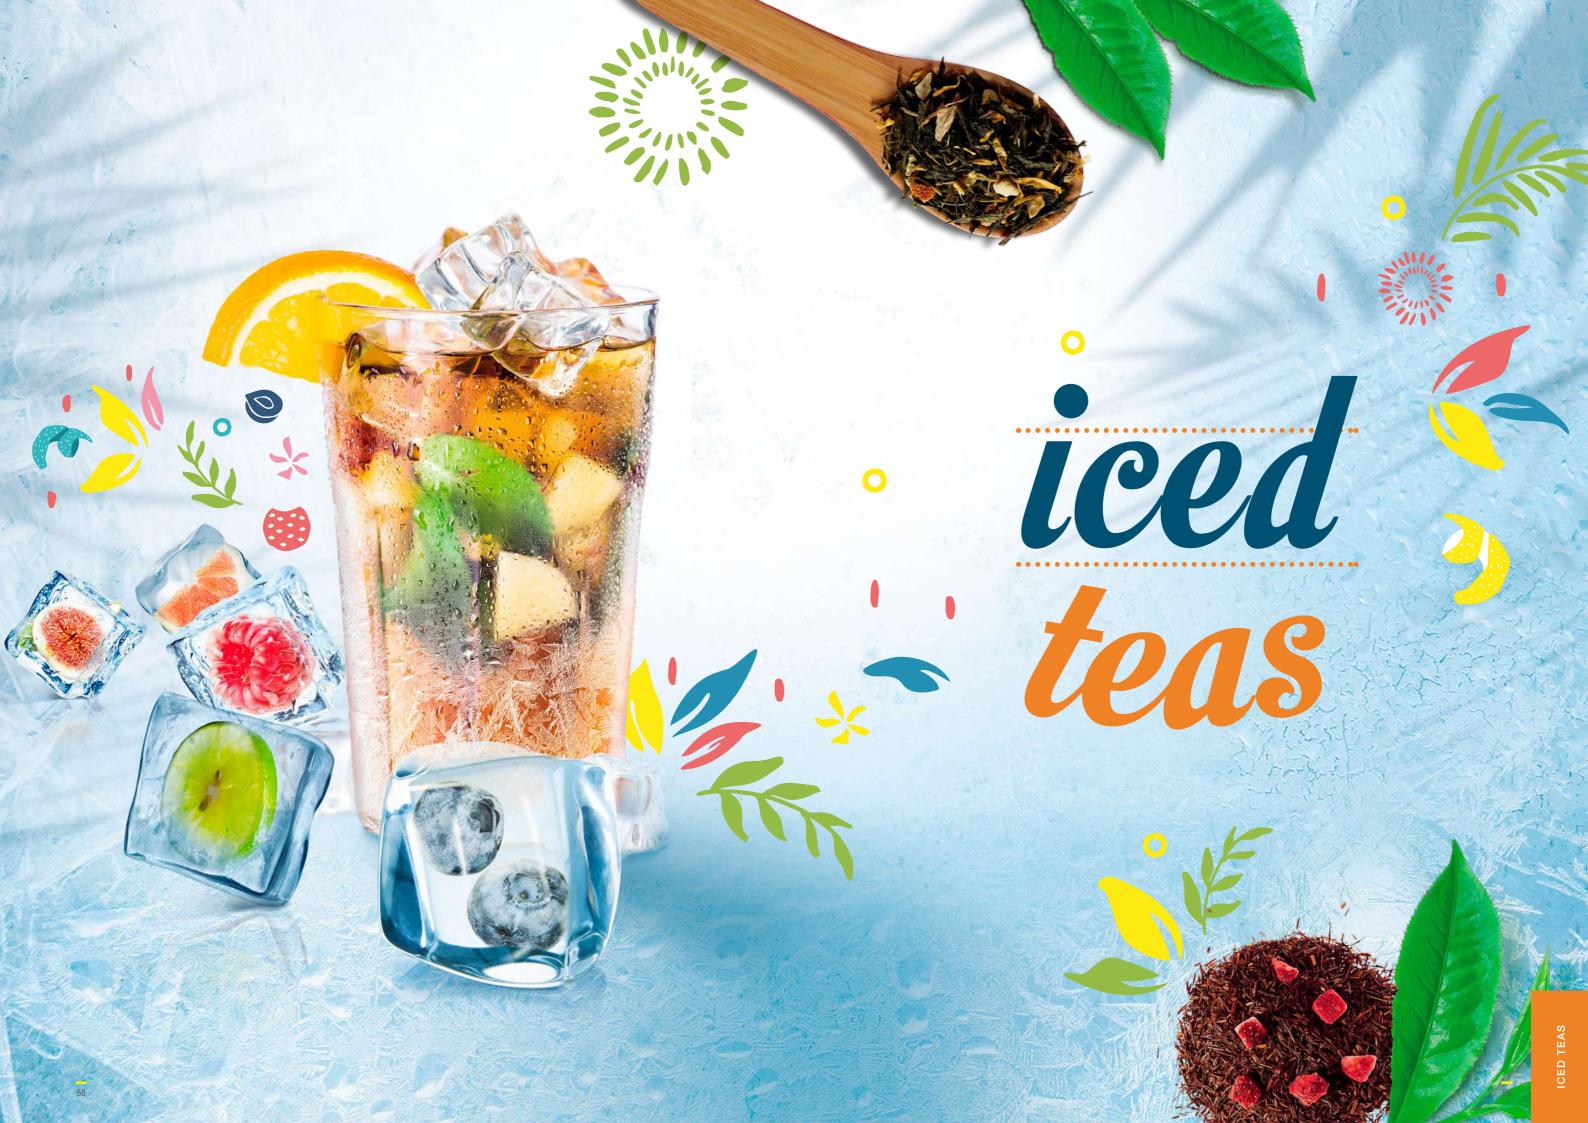

Take a break and enjoy a refreshing sip! For a highly colorful, delicious and fresh summer, Comptoir Français du Thé offers six references of teas, to be served chilled.

Easy to prepare, a pouch contains 10 bags and each of them allows you to make 1 liter of tea. Two methods are available: you can steep a pyramidal tea bag in 1 liter of water and put it into the fridge for 2 hours, before removing the bag and adding ice cubes. Otherwise, for people who are in a hurry, you can steep a bag for 5 minutes in 1 liter of simmering water, before pouring it in a carafe full of ice cubes. Summer will be marked by greed!