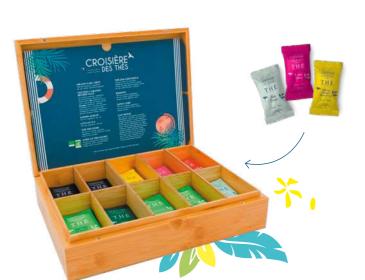

#### Gift "Croisière des thés" 10 compartments

Perfect to present your Comptoir Français du thé flowpack. ref. 922 030 29,6 x 22 x 6 cm Gift box sold empty