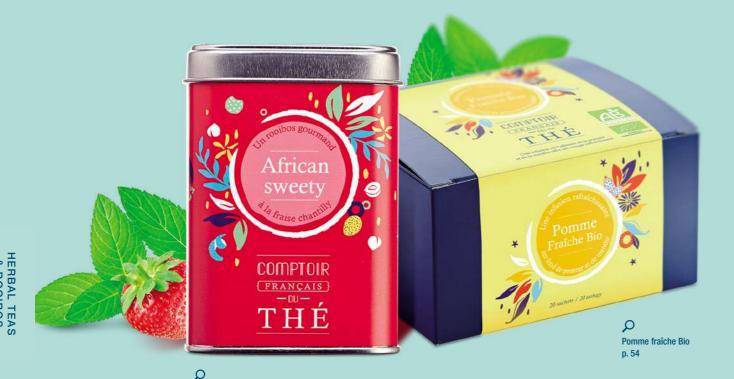

## ORGANIC SWEET VERBENA

This infusion is composed of a refined organic verbena. It's the final touch after an heavy meal.

+ 20 916 841

#### Herbal tea Gift basket "Bon Voyage Gourmand"

Assortment of 4 herbal teas, 20 tea bags - Zan Detox

- Nectar Royal
- Pomme fraîche Bio
- Tendre Gingembre Bio ref. 922 025

Gift box sold already filled

6 sets per lot