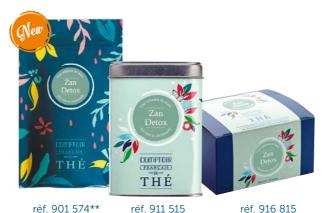

# 4 - 940 023 FRUITY WAC

#### ZAN DETOX

Mate is a very appreciated plant in numerous countries of South America which grant it many virtues. This one is associated with a touch of citronella and with notes of citrus fruits to bring a fresh taste. You can drink it hot or iced.