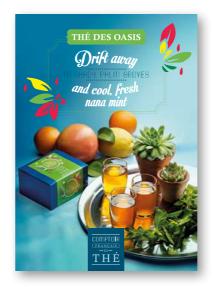

#### THÉ DES OASIS

Symbol of hospitality and friendliness, this blend of Gunpowder green tea and Moroccan mint, drunk very hot or very sweet, is the national drink of northern Africa. The tradition says that it is "Bitter as Death, Sweet as Life and Soft as Love."

+ 0 911 513 - 2 916 813 - 901 572 Also available in iced tea