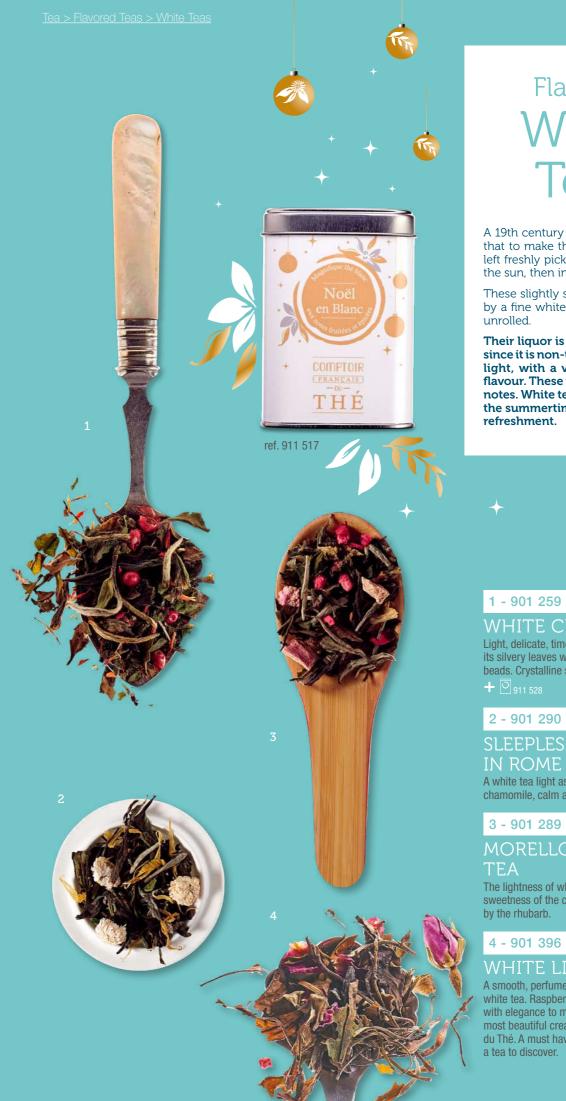

# Flavored White Teas

A 19th century traveler had observed that to make these teas, the Chinese left freshly picked leaves and buds in the sun, then in the shade.

These slightly silvery leaves, covered by a fine white down, are broad and unrolled.

Their liquor is relatively surprising, since it is non-tannic, very clear and light, with a very delicate apricot flavour. These teas have fresh, floral notes. White teas are often drunk in the summertime in Asia, as cooling refreshment.

1 - 901 259 SPICY

## WHITE CHRISTMAS

Light, delicate, timeless, this tea combines its silvery leaves with red berries and sparkle beads. Crystalline slightly sweet cup.

2 - 901 290 FLOWERED VRAC **SLEEPLESS NIGHT** 

A white tea light associated with Roman chamomile, calm and well-being ensured.

3 - 901 289 FRUITY VRAC **MORELLO CHERRY** TEA

The lightness of white tea exalts the sweetness of the cherry tangy followed by the rhubarb.

4 - 901 396 FLOWERED (VRAC) white like pink

A smooth, perfumed and simply gorgeous white tea. Raspberry, rose and passion join with elegance to make this tea one of the most beautiful creations of Comptoir Français du Thé. A must have that cannot be missed, a tea to discover.