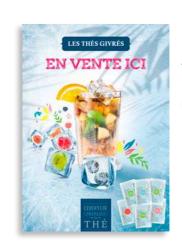

Take a break and enjoy a refreshing sip! For a highly colorful, delicious and fresh summer, Comptoir Français du Thé offers six references of teas, to be served chilled.

Easy to prepare, a pouch contains 10 bags and each of them allows you to make 1 liter of tea. Two methods are available: you can steep a pyramidal tea bag in 1 liter of water and put it into the fridge for 2 hours, before removing the bag and adding ice cubes. Otherwise, for people who are in a hurry, you can steep a bag for 5 minutes in 1 liter of simmering water, before pouring it in a carafe full of ice cubes. Summer will be marked by greed!

# **POSTERS**

**Poster** "Les Thés Givrés" Poster A3 size ref. 505 109

"Les Thés Givrés" POP A4 Size ref. 505 110

Storefront poster Collector

"Coco Câline" ref. 505 136

"Thé de l'été" réf. 505 122

"Thé des Oasis" ref. 505 116