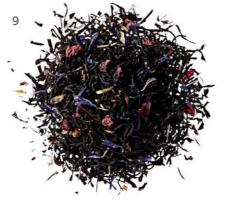

#### **ACTION ON THE DIGESTION**

Action of the theine on the digestive secretions and on the muscular system.