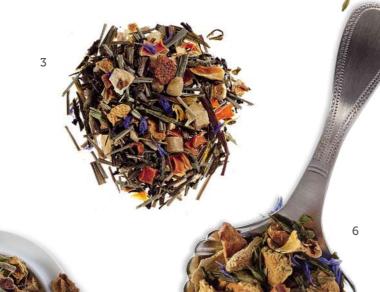

# Flavored Green teas

These exalting and delicious cups will not stop to making you travel...

#### 1 - 901 107 FRUITY VRAC GRAND EARL GREY SENCHA

A meeting between green tea and bergamot could not be helped. The freshness of bergamot shakes the flowing of Sencha so that "to try it is to love it"!