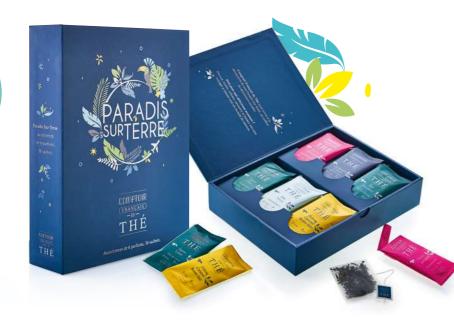

#### **Premium Gift Box** "Paradis sur Terre"

Assortment of 6 recipes, 36 tea bags

- Thé des Amoureux
- Goût Russe
- Thé des Oasis - Japan Lime
- Oolong Caramel Beurre Salé
- Zan Detox

ref. 922 023

Gift box sold already filled