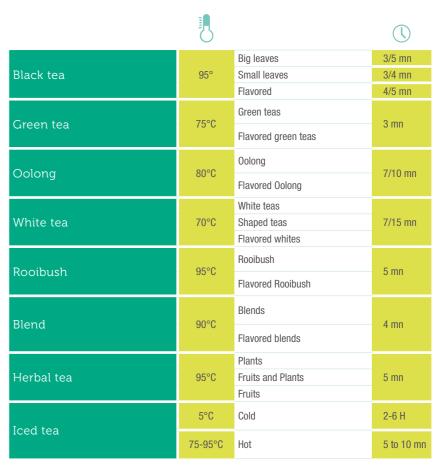

### DOSING THE TEA

It's difficult to answer a question which looks simple, because tea kettles and cups change a lot. In average, we recommend a full teaspoon (2g) for a 10cl cup and a 5 minutes infused time. We also recommend not adding the extra teaspoon for the kettle. First of all, it's all about pleasure around a good cup of tea.

# TEMPERATURE & INFUSED TIME

Our teas and herbal tea require a great quality of water. A perfect water would be a filtered or a spring water.

It is important to please yourself and enjoy all flavorings coming from your cup of tea.