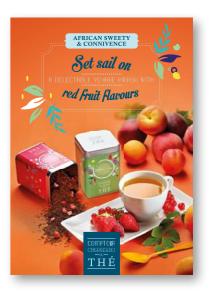

#### HERBAL TEA WITH **RED FRUITS**

An red berries cocktail of peach bits, hibiscus, rosehip, apple bits, pineapple pieces, orange peel, berries, raisins, rose and sunflower petals that brews up a mouthwatering cup of herbal tea.

+ 20, 916 831 Also available in iced tea 6 - 940 008 FRUITY WAC