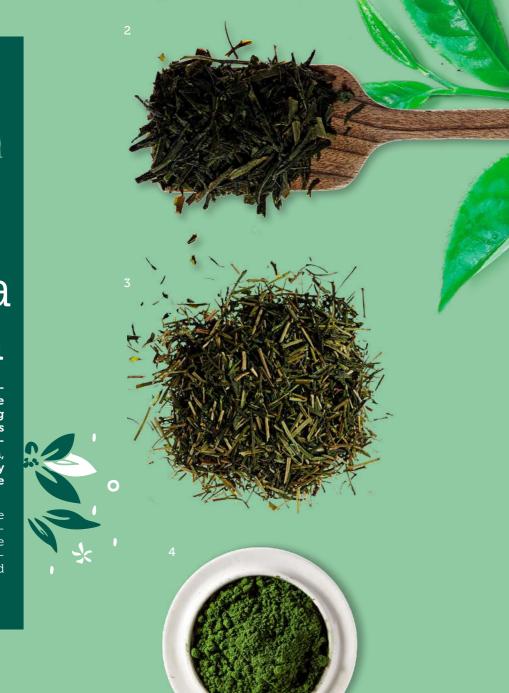

# Green tea from Japan

Unlike all the other green teas produced around the world, Japanese green teas are not prepared using the traditional Chinese process but, instead, undergo a very specific roasting process, using steam, giving them an immediately recognisable glossy appearance and slightly salty flavour.

The most common tea grades are Bancha, Sencha and Gyokuro. Top-of-the-range Gyokuro and Sencha grade teas can be very expensive. Matcha – powdered green tea – is mainly used during the Tea Ceremony.