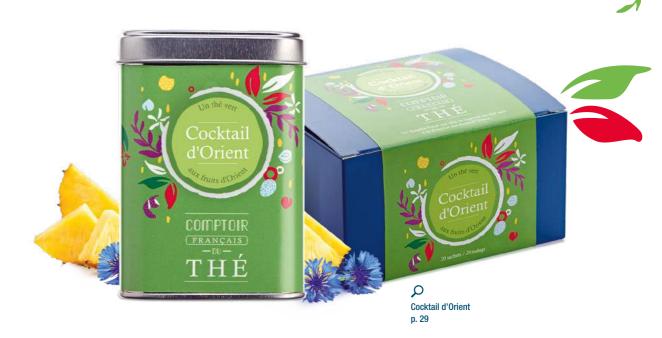

### COCKTAIL D'ORIENT

A fruity Sencha combining a lightgreen tea with the sweetness of the fruits of the East.

+ 0<sub>911 525 -</sub> 20<sub>916 835</sub>