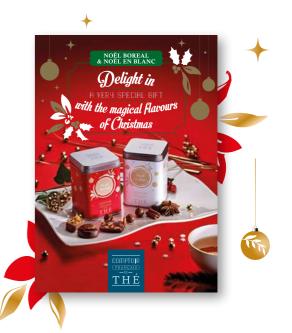

#### LE THÉ DE NOËL **EN ALSACE**

Marriage of citrus and spices for this Christmas tea whose name comes from Alsace. Enjoy with "Bredele" (Christmas biscuits in Alsatian).

+ 0 911 526 - 20 916 838

A blend combining the classic timeless bergamot to the unusual flavor of spices.

### **EARL GREY**

**ORGANIC EARL GREY** With a base of on China organic tea, it has the strong and fresh flavour of bergamot. without bitterness.

8 - 901 038 SPICY VRAC CHRISTMAS BLACK TEA

The bitter orange mixes with theardor of spices into sweet peppery flavor matching Christmas cakes.