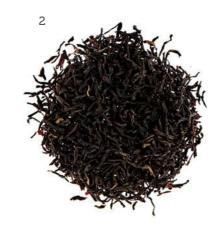

# Black Green teas blends

A blend is a mix between teas from different varieties and origins which creates a unique and harmonious flavored cup. This practice also permits to balance quality differences from a same garden from one year to another.

Blends traditionally drunk at breakfast are mostly strong whereas lighter blends are preferred in the afternoon.

1 - 901 137 VRAC