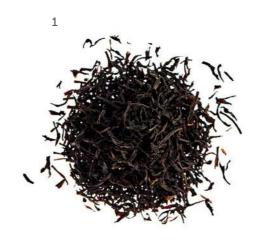

# Black tea from Ceylon

In 1972, the island of Ceylon was renamed Sri Lanka, but its old name, dating from the British Empire, has continued to be used in the world of tea, and a tea from this country is frequently referred to as a Ceylon tea.

The world's third biggest producer, Sri Lanka, nicknamed the island of tea, supplies over half of the black tea consumed in France.

The name Ceylon tea actually covers four major tea-growing areas and numerous tea estates. They each have their own character and their own specific flavour.

The tea leaves are harvested all year round, at around fortnightly intervals.

These regions develop flush periods, during which the tea presents specific aromatic notes.

Depending on the combination of winds, rains and the season, the nuances and character of the teas vary greatly and, beyond a specific period, they are no longer found for the rest of the year. This is "the Season" (a little like the seasonality of some fruit and vegetables here, very good when they are in-season and mediocre the rest of the time).