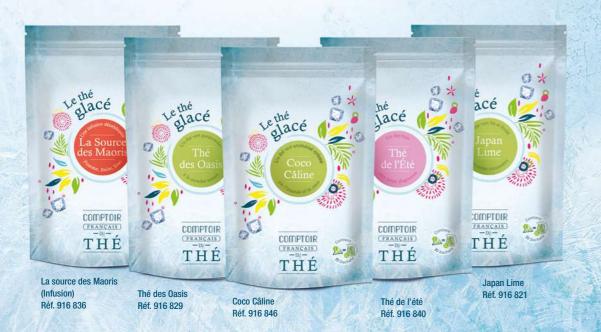

# **POSTERS**

**Poster** "Les Thés Givrés" Poster A3 size ref. 505 109

"Les Thés Givrés" POP A4 Size ref. 505 110

Storefront poster Collector

"Coco Câline" ref. 505 136

"Thé de l'été" réf. 505 122

"Thé des Oasis" ref. 505 116

"Japan Lime" ref. 505 119

"La source des Maoris" ref. 505 124