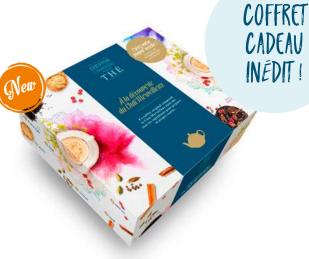

sold already filled

6 sets per lot



#### Gift Box "Délices en Noir"

- Assortment of 5 recipes - Christophe Colomb
- Vanille Chantilly
- Grand Earl Grey
- Guruchka - Boston 1773

ref. 922 028

Gift box sold already filled 15 sets per lot





#### **Gift Box** "Délices en Vert"

Assortment of 5 recipes

- Japan Lime
- Kimono
- Connivence
- Thé des Oasis

- Jardin Oublié de Corée

ref. 922 026

Gift box sold already filled 15 sets per lot



#### Gift "Croisière des thés" 10 compartments

Perfect to present your Comptoir Français du thé flowpack. ref. 922 030 29,6 x 22 x 6 cm Gift box sold empty



#### "Bon Voyage en Vert" Tea Gift Set

Assortment of 4 teas, 20 bags

- Connivence
- Coco Câline - Mira-Bella
- Oriental Cocktail

réf. 922 034

Gift box sold already filled

6 sets per lot



#### "Chai" Box

It includes 70gr of Wonderful Chal, 6 bags of ingredients to compose your own recipes, what to prepare and pack your creations as well as valuable preparation tips.

réf. 922 035

Gift box sold already filled

6 sets per lot



#### **Gift Basket** "Bon Voyage Gourmand"

Assortment of 4 teas, 20 tea bags

- Japan Lime
- Oolong Caramel Beurre Salé - Christophe Colomb
- Thé des Amoureux

ref. 922 024

Gift box sold already filled

6 sets per lot



# Gift box of fairy teas "Bon Voyage

Assortment of 4 fairy teas, 20 tea bags

- Noël en Alsace
- Étoile du 25

Féérique"

- Noël en Vert
- Noël aux Bermudes

réf. 922 027

Gift box sold already filled 6 sets per lot



#### Herbal tea Gift basket "Bon Voyage Gourmand"

Assortment of 4 herbal teas, 20 tea bags - Zan Detox

- Nec