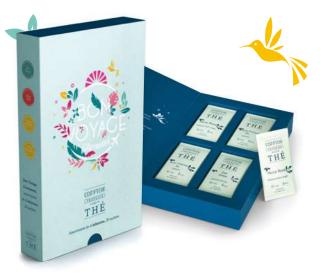

# Gift box of fairy teas "Bon Voyage

Assortment of 4 fairy teas, 20 tea bags

- Noël en Alsace
- Étoile du 25

Féérique"

- Noël en Vert
- Noël aux Bermudes

réf. 922 027

Gift box sold already filled 6 sets per lot

#### Herbal tea Gift basket "Bon Voyage Gourmand"

Assortment of 4 herbal teas, 20 tea bags - Zan Detox

- Nectar Royal
- Pomme fraîche Bio
- Tendre Gingembre Bio ref. 922 025

Gift box sold already filled

6 sets per lot