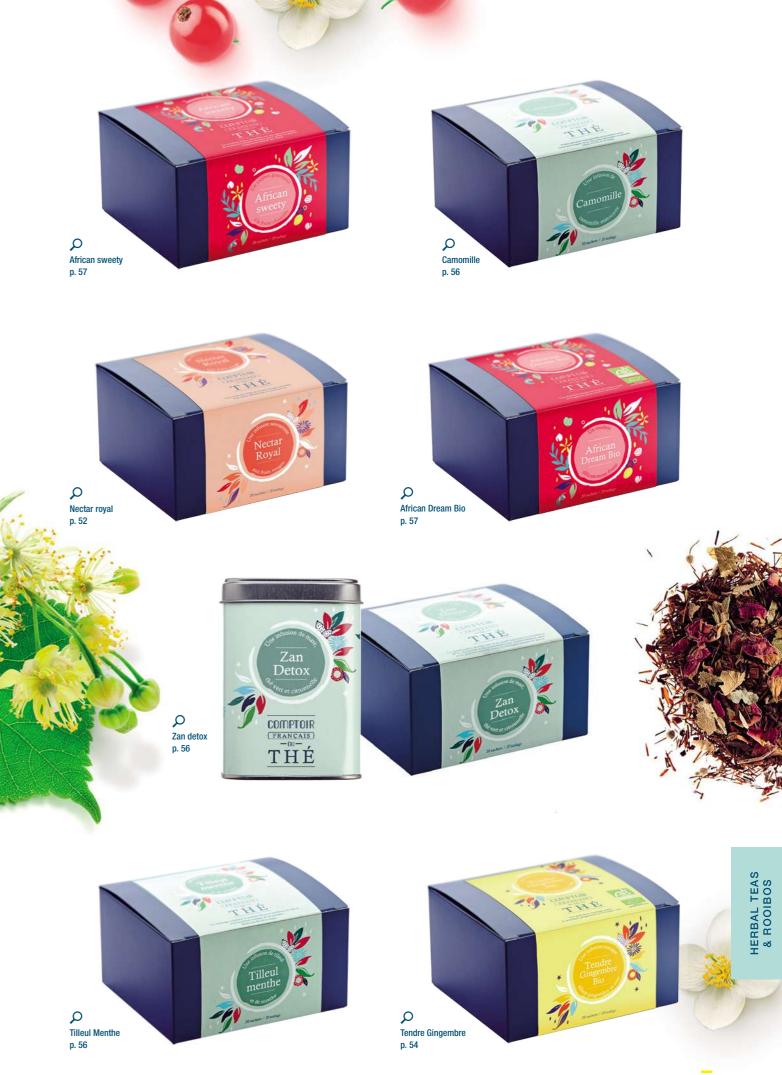

#### ZAN DETOX

Mate is a very appreciated plant in numerous countries of South America which grant it many virtues. This one is associated with a touch of citronella and with notes of citrus fruits to bring a fresh taste. You can drink it hot or iced.

#### Herbal tea Gift basket "Bon Voyage Gourmand"

Assortment of 4 herbal teas, 20 tea bags - Zan Detox

- Nectar Royal
- Pomme fraîche Bio
- Tendre Gingembre Bio ref. 922 025

Gift box sold already filled

6 sets per lot

AB 2 - 916 819

CHAMOMILE TEA This well-known and timeless herbal tea will wrap you into peaceful nights. Perfect at the end of a meal.

+ 20, 916 843

3 - 916 817 PLANT 20

#### LIME HERBAL TEA

This mix combines the soft and honeved perfumes of the lime with the tonic freshness of the mint. Perfect at the end of a meal.