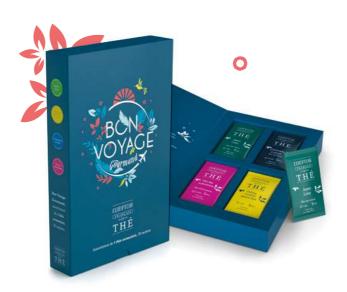

#### "Bon Voyage en Vert" Tea Gift Set

Assortment of 4 teas, 20 bags

- Connivence
- Coco Câline - Mira-Bella
- Oriental Cocktail

réf. 922 034

Gift box sold already filled

6 sets per lot

#### **Gift Basket** "Bon Voyage Gourmand"

Assortment of 4 teas, 20 tea bags

- Japan Lime
- Oolong Caramel Beurre Salé - Christophe Colomb
- Thé des Amoureux

ref. 922 024

Gift box sold already filled

6 sets per lot