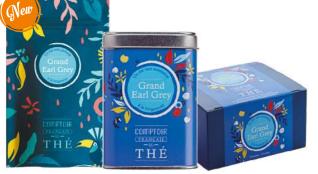

#### Gift Box "Délices en Noir"

- Assortment of 5 recipes - Christophe Colomb
- Vanille Chantilly
- Grand Earl Grey
- Guruchka - Boston 1773

ref. 922 028

Gift box sold already filled 15 sets per lot