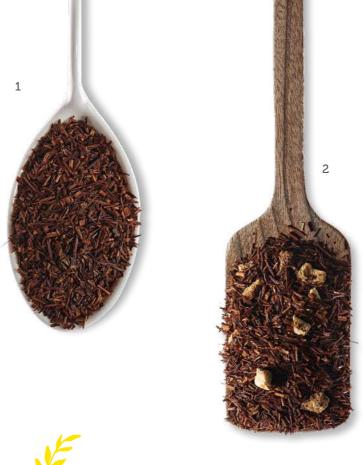

Obviously, since it is caffeine (thein) and tannin-free, it is mellow and easy to drink at any time of the day.

réf. 911 501

9 - 901 127 VRAC

AB

**FRUITY** 

**SUMMER** 

PLANT

**ROOIBUSH** 

**ORGANIC AFRICAN** 

Plant from the South African bush, this

ORGANIC AFRICAN

A Rooibush flavored with citrus.

sweet-flavored tea is not without caffeine.

2 - 901 126 VRAC

#### AFRICAN NOEL A Christmas rooibush with a background of

red pepper, orange peel and ginger pieces. It is a wonderful satisfying ensemble bursting with health benefits you'll enjoy.

A fresh soft background of red fruits and citrus make this tea a pure joy in a cup.