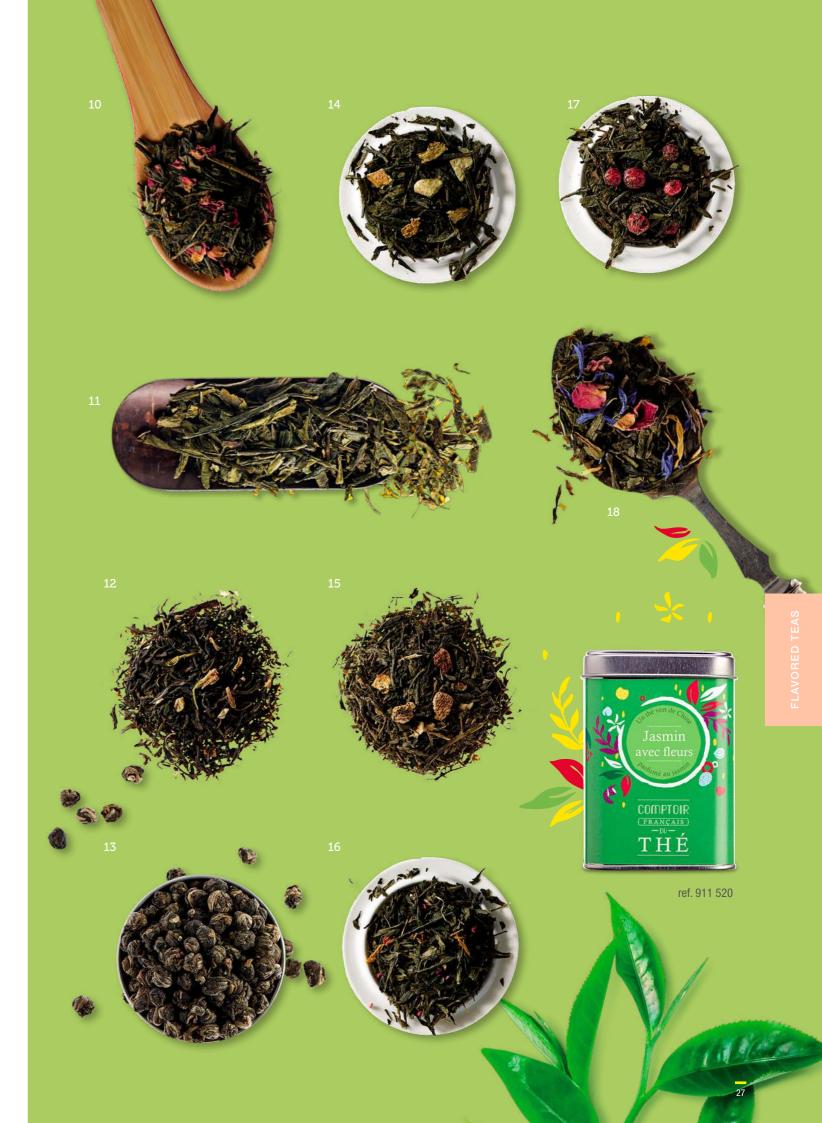

# GREEN TEA

WITH JASMINE A major classic of Chinese green teas. It has an intoxicating aroma and a balanced and delicate flavor. This romantic tea may

be enjoyed any time of the day but is especially pleasant in the evening.

+ 0 911 520 - 20 916 825

## 13 - 901 337 FLORAL VRAC

### PERLES DE JASMIN

A green tea with fresh and floral notes where the most beautiful buds of tea were selected to be associated to flowers of jasmine.

14 - 901 116 VRAC