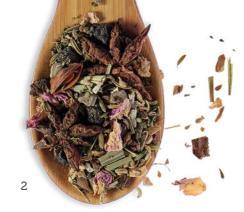

# Flavored Black teas

Comptoir Français du Thé develops and creates tea recipes using different origins of tea.

#### To create a mix is, after all, a melody and journey of senses.

Smell, see, touch, taste and hear our tea leaves which break free when meeting water. We have to found harmony and balance in tea and flavoring.