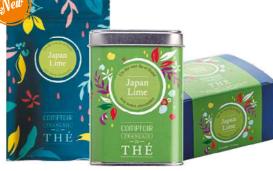

# 24 - 901 108 FRUITY VRAC

#### JAPAN LIME

Bright golden yellow cup with well-balanced delicate and fruity flavours, where lemon notes surrounds the green tea vegetal notes. Very nice and bright at all times. As good hot

+ 0 911 509 - 20 916 809 Also available in iced tea