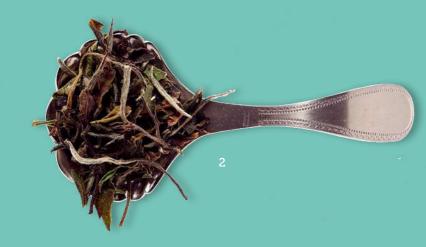

# Flavored White Teas

A 19th century traveler had observed that to make these teas, the Chinese left freshly picked leaves and buds in the sun, then in the shade.

These slightly silvery leaves, covered by a fine white down, are broad and unrolled.

Their liquor is relatively surprising, since it is non-tannic, very clear and light, with a very delicate apricot flavour. These teas have fresh, floral notes. White teas are often drunk in the summertime in Asia, as cooling refreshment.