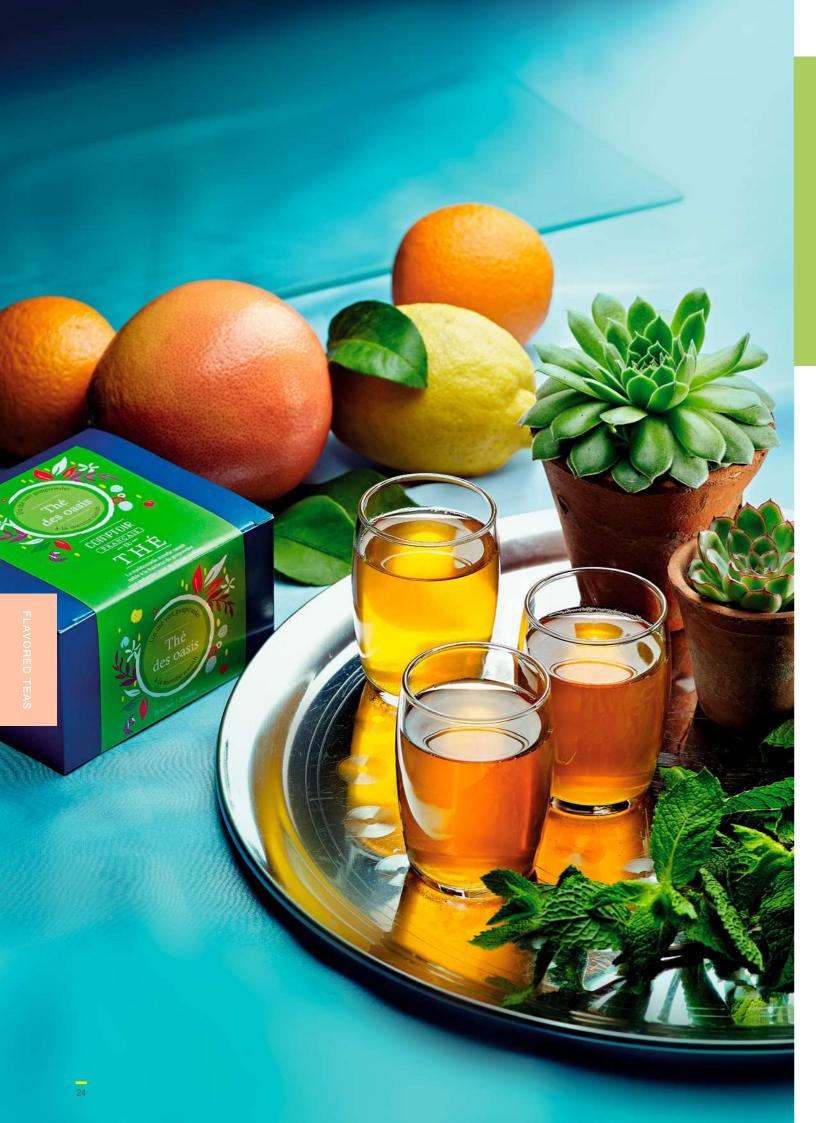

#### THÉ DES OASIS

Symbol of hospitality and friendliness, this blend of Gunpowder green tea and Moroccan mint, drunk very hot or very sweet, is the national drink of northern Africa. The tradition says that it is "Bitter as Death, Sweet as Life and Soft as Love."

+ 0 911 513 - 2 916 813 - 901 572 Also available in iced tea