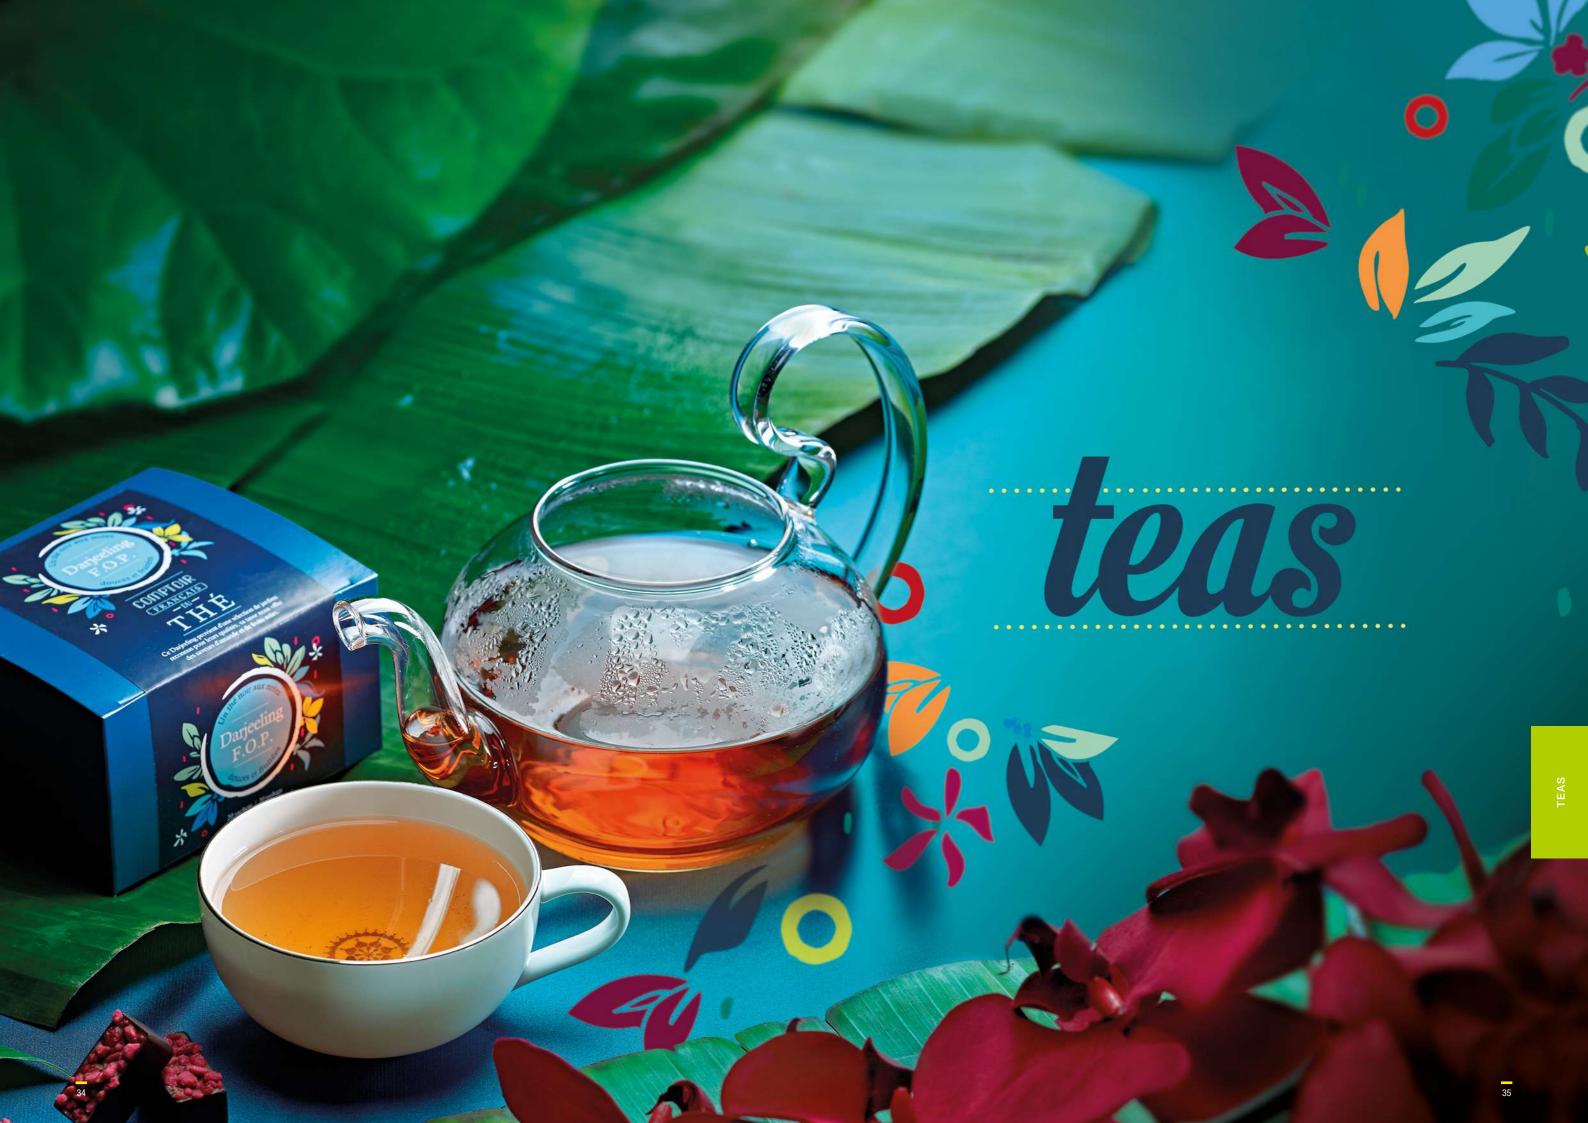

# TEAS

Go on holiday and taste teas from some of the best gardens

Comptoir Français du Thé has also selected for you some teas from best gardens in aim to offer you a large variety of teas with aromatic and asserted flavors.

These black, green, white, oolong teas or even rooibos from all around the world, transmit all aromas and the unique taste of their terroir.

Find all subtleties and shades of teas in our catalog and become a connoisseur.