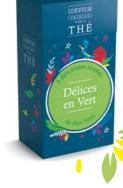

#### **Gift Box** "Délices en Vert"

Assortment of 5 recipes

- Japan Lime
- Kimono
- Connivence
- Thé des Oasis

- Jardin Oublié de Corée

ref. 922 026

Gift box sold already filled 15 sets per lot