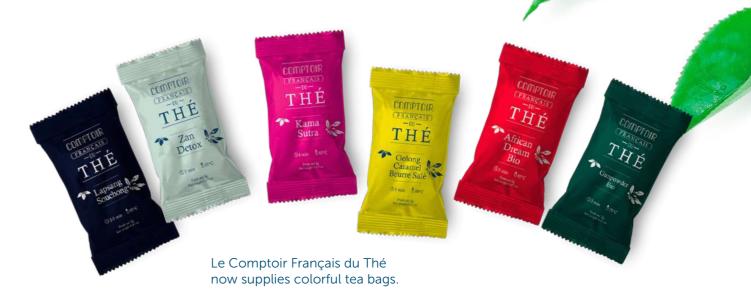

. 911 506\*





réf. 911 525 réf. 916 835



réf. 911 513



réf. 916 842



réf. 911 519\* réf. 916 824\*



réf. 911 518

réf. 916 818

# OUR PACKAGING





## **HERBAL TEAS**



réf. 916 817





réf. 916 841



réf. 916 843



réf. 916 831



réf. 916 832



réf. 916 833

### **ROOIBOS**



réf. 916 830



réf. 911 501



réf. 916 801



Gradually, our filters, threads and tags will be made of P L A (bio-sourced material), which is vegetable-based and biodegradable.





# TIN BOXES COMPTOIR FRANÇAIS DU THÉ





Personalize your tin box with the label of your choice



Length - width: 70x70 mm Height: 100 mm ref. 710 006



Personalize your tin box with the label of your choice

#### Tin box "Bon voyage féérique"

Length - width : 70x70 mm Height: 100 mm ref. 710 008

# **FLOWPACK**





# OUR GIFT BOXES



#### **Premium Gift Box** "Paradis sur Terre"

Assortment of 6 recipes, 36 tea bags

- Thé des Amoureux
- Goût Russe
- Thé des Oasis - Japan Lime
- Oolong Caramel Beurre Salé
- Zan Detox

ref. 922 023

Gift box sold already filled

6 sets per lot



#### Gift Box "Délices en Noir"

- Assortment of 5 recipes - Christophe Colomb
- Vanille Chantilly
- Grand Earl Grey
- Guruchka - Boston 1773

ref. 922 028

Gift box sold already filled 15 sets per lot





#### **Gift Box** "Délices en Vert"

Assortment of 5 recipes

- Japan Lime
- Kimono
- Connivence
- Thé des Oasis

- Jardin Oublié de Corée

ref. 922 026

Gift box sold already filled 15 sets per lot



#### Gift "Croisière des thés" 10 compartments

Perfect to present your Comptoir Français du thé flowpack. ref. 922 0