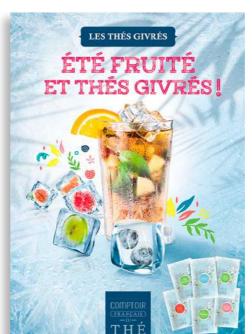

Take a break and enjoy a refreshing sip! For a highly colorful, delicious and fresh summer, Comptoir Français du Thé offers six references of teas, to be served chilled.

Easy to prepare, a pouch contains 10 bags and each of them allows you to make 1 liter of tea. Two methods are available: you can steep a pyramidal tea bag in 1 liter of water and put it into the fridge for 2 hours, before removing the bag and adding ice cubes. Otherwise, for people who are in a hurry, you can steep a bag for 5 minutes in 1 liter of simmering water, before pouring it in a carafe full of ice cubes. Summer will be marked by greed!

# **POSTERS**

**Poster** "Les Thés Givrés" Poster A3 size ref. 505 109

"Les Thés Givrés" POP A4 Size ref. 505 110

Storefront poster Collector

"Coco Câline" ref. 505 136

"Thé de l'été" réf. 505 122

"Thé des Oasis" ref. 505 116